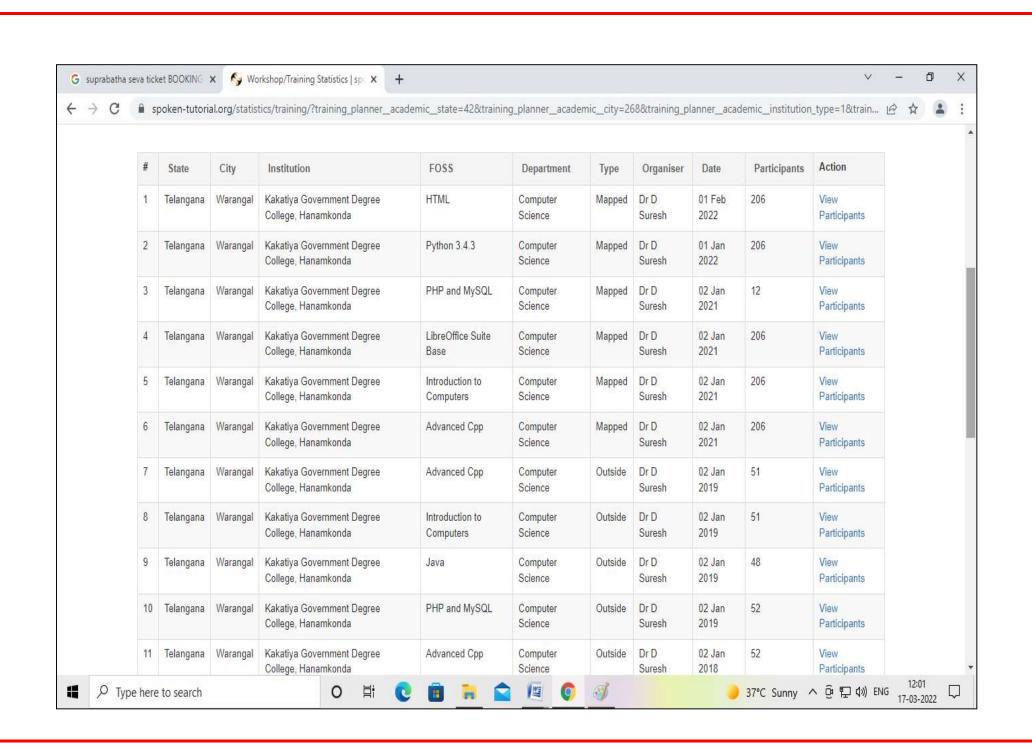

|

#### STUDENTS ENROLLED FOR MOOCS ONLINE COURSES

Around 2015 Students enrolled for MOOCS Online Courses like Introduction to Computers, C, C++, Java, Mysql, Libre Office and Php, for both UG and PG Students.

## **Workshop/Training Statistics**



### **Online Link to view Training Statistics:**

https://spoken-

tutorial.org/statistics/training/?training planner academic state=42&training planner academic city=268&training planner academic institution type=1&training planner academic institution name=Kakatiya+Government+Degree+Colle ge%2C+Hanamkonda&department=&course type=&course foss=&sem start date after=&sem start date before=&lang=--------&status=1



1.2.2 Number of Add on /Certificate programs offered during the last five years (10)

1.2.3 Average percentage of students enrolled in Add-on/Certificate programs as against the total number of students during the last five years (10)

## **Certificate Course - 2020 - 2021**

| Name of Add on /Certificate programs offered                                                                                                                        | Course<br>Code (if<br>any) | Year of offering         | No. of times<br>offered<br>during the<br>same year | Duration of course | Number of students enrolled in the year | Number of Students completing the course in the year |
|-----------------------------------------------------------------------------------------------------------------------------