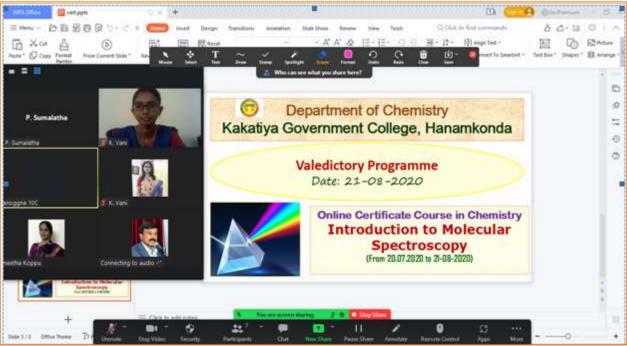

| 4  | ×   |      | ×    |     |      | 8 3  | ×    | 4    |      |
| 32   | V. Vandan    |       | 006-19    | -5476   | X     | X    | 7    | A       | A.  | ×    | *   | ×    | X. | 1    | ×   | Δ    | ×     | 1    | X   | X    | ×  | ×   | 1    | 4    | x > | < ;  | X.   | λ    | ×    | λ    |
| 59   | y. Athilash  |       | 006-19    | - 3485  | X     | X    |      |         | A   |      |     |      |    |      |     | 1200 | 11 10 |      |     |      |    |     |      | M .  |     |      |      |      | N    |      |
| 60   | V - Vinay Re | ųu.   | 006-19    | - 3488  | A     | ×    |      |         | K   |      |     |      |    |      |     |      |       |      |     |      |    |     |      |      |     |      |      |      | A    |      |

#### **INAUGURAL SESSION**









#### **MODEL CERTIFICATE**



#### KAKATIYA GOVT.COLLEGE, HANAMKONDA Dist: WARANGAL., TELENGANA – 506001



(Affiliated to Kakatiya University, Warangal)
(e-mail: warangal.jkc@gmail.com, website: https://gdcts.cgg.gov.in/hanamkonda.edu)

#### **DEPARTMENT OF CHEMISTRY**

#### CERTIFICATE OF ACHIEVEMENT

| This is to certify that Mr. / Ms.                    | of                      |
|------------------------------------------------------|-------------------------|
| B.Sc I / II / III yr. has successfully completed the | e certificate course in |
| Introduction to Molecular Spectroscopy               | conducted by the        |
| Department of Chemistry, during the period           | from: 20/07/2020 to     |
| 21/08/2020 and secured A grade                       |