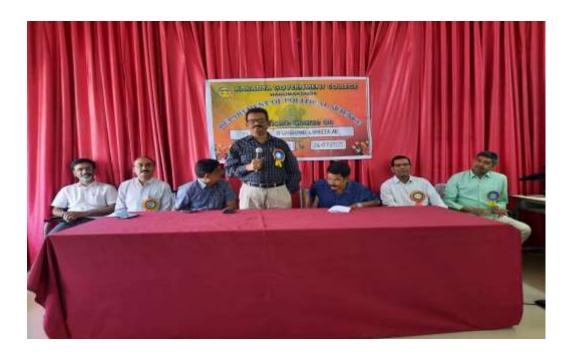

|            |      |     |      |      |       |      |        |      |     |      |       |               | - 5     | 1     | 1   |      |     |       |      | 1  |

### **MODEL CERTIFICATE**





Dr. K. Mallesham Principal Speaking about Mahatma Gandhi



B Raju, Asst. Professor addressing the gathering

# DEPARTMENT OF PUBLIC ADMINISTRATION CERTIFICATE COURSE IN GOOD GOVERNANCE

### **DEPARTMENTAL RESOLUTIONS**

|                                                                                                                             | 87                                                                                                                                                                                                                      |
|-----------------------------------------------------------------------------------------------------------------------------|--------------------------------------------------------------------------------------------------------