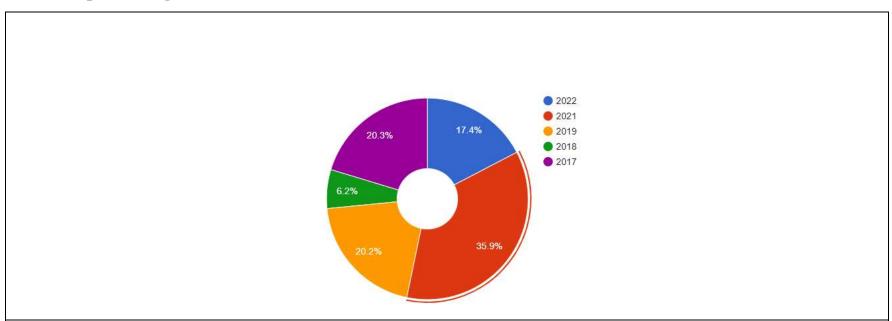

|

#### STUDENTS ENROLLED FOR MOOCS ONLINE COURSES

Around 2015 Students enrolled for MOOCS Online Courses like Introduction to Computers, C, C++, Java, Mysql, Libre Office and Php, for both UG and PG Students.

## **Workshop/Training Statistics**



### **Online Link to view Training Statistics:**

https://spoken-

tutorial.org/statistics/training/?training planner academic state=42&training planner academic city=268&training planner academic institution type=1&training planner academic institution name=Kakatiya+Government+Degree+Colle ge%2C+Hanamkonda&department=&course type=&course foss=&sem start date after=&sem start date before=&lang=--------&status=1



1.2.2 Number of Add on /Certificate programs offered during the last five years (10)

1.2.3 Average percentage of students enrolled in Add-on/Certificate programs as against the total number of students during the last five years (10)

## **Certificate Course - 2020 - 2021**

| Name of Add on /Certificate programs offered