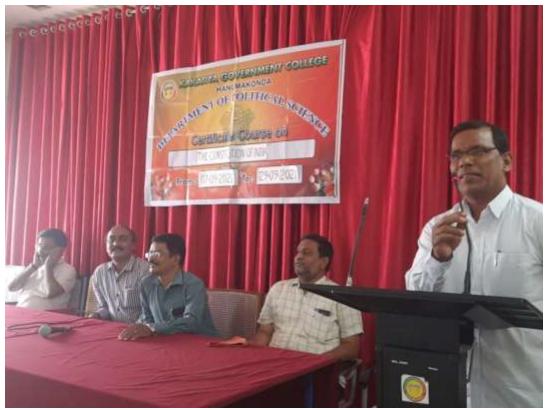

|    | 2    | +  | +   |      |
| 2   | T-Reheal,           |                      | -   |     |    | A   | p   | 01 | H    | 10   |      |     | 210 | •   | 9   | PP       | -   | 11   | E   | 1                                       | +  |     | F) | E    | +  |     |      |
| 77  | V. Year Laga        |                      |     |     | 2  | -   | A   | H  | 0    | -    | P    | £   | 1   | 1   | 4   | AP       | -   | 1    | F   | H                                       | 10 | 2   | 1  | el.  | 4  | 4   |      |
| 25  | V. Nagaraja         |                      | 110 | 1   | 11 |     | 苴   | ot | 5    | P    |      |     | PA  | 11  |     | 0 8      | -   |      | E   | 10                                      | I  | 4   |    | PI,  |    | 1   |      |

### **MODEL CERTIFICATE**





A Somanarsaiah, Asst.prof. addressing the students on the topic



Participation of Students and staff of K.G,C.



A . Madhusudhan Reddy, Asst. Prof. briefing on the Certificate course



Principal Dr.k.Mallesham addressing inaugural Session

### STUDENT ATTENDANCE





ATTENDANCE SHEET
Department of Political Science

SESSION

### Kakativa Government College - Hanamkonda

| Name | of the Programme: THE | TIFICATE COURSE ON                      | Date:07/09/2