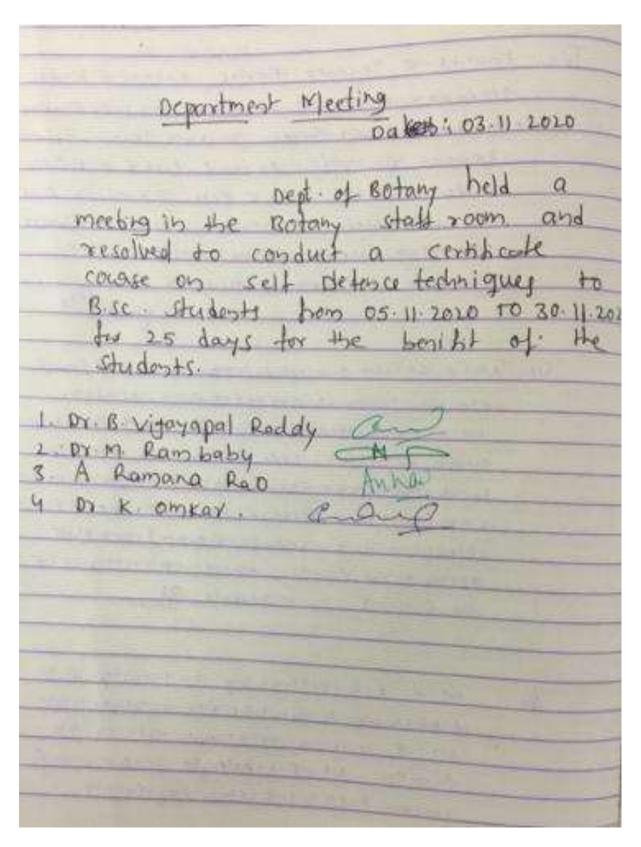

lya IIT Bombay

Spoken Tutorial is a project at IIT Bombay, started with funding from the National Mission on Education through ICT, Ministry of Education (previously MHRD), Govt. of India



# Certificate of Participation

This is to certify that KURUSAM RAVI KUMAR participated in the LibreOffice Suite

Base training organized at Kakatiya Government Degree College, Hanamkonda in

January 2017 semester, with course material provided by the Spoken Tutorial Project,

IIT Bombay.

A comprehensive set of topics pertaining to **LibreOffice Suite Base** were covered in the training. This training is offered by the Spoken Tutorial Project, IIT Bombay.

March 3rd 2017

Prof. Kannan M Moudgalya

# DEPARTMENT OF BOTANY CERTIFICATE COURSE IN SELF DEFENCE TECHNIQUES

#### **DEPARTMENTAL RESOLTIONS**



# KAKATIYA GOVERNMENT COLLEGE, HANUMAKONDA, TELANGANA



## CERTIFICATE COURSE

IN

# "SELF DEFENCE TECHNIQUES"

From 05/11/2020 TO 30/11/2020

ORGANISED BY
DEPARTMENT OF BOTANY
KAKATIYA GOVERNMENT COLLEGE, HANUMAKONDA,

### **SYLLABUS**

# **SYLLABUS**

### UNIT-I

- 1) Introduction
- 2) Basic Principles
- 3) Self-Defense for Everyone
- 4) Self-Defense via Martial Arts

#### UNIT-II

- 1) Self-Defense for Children via Martial Arts
- 2) Basic Woman's Self-Defense
- 3) Street Fighting (Brawling)
- 4) Dimensions of Self-Defense Training

Assistant Protessor

cs Scanned with CamScanner

## STUDENS ATTENDANCE

|          |