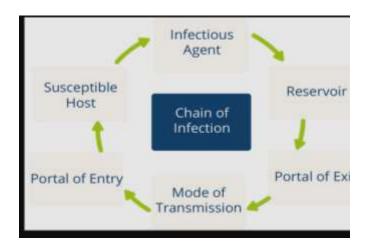

abric mask:

#### Module 1:

Acute Respiratory Infection (ARIs) of public health concern

#### **Introduction:**

Overall learning objective: To describe basic information about acute respiratory infections

including transmission, symptoms, treatment and prevention.

Infection prevention and control (IPC) is an applied discipline that affects all patient care activities in healthcare settings. IPC, including prevention of antimicrobial resistance (AMR), is an essential component of healthcare quality and patient safety. In this module you will learn how and why healthcare-associated infections (HAIs) occur and how IPC reduces their risk and spread. Effective IPC includes building a program with all healthcare personnel (HCP) playing their part to prevent the spread of pathogens and AMR.



#### **Module 2:**

How to protect yourself against Acute Respiratory Infections (ARIs):

**Overall learning objective**: How to manage the risk from ARIs.

When used correctly, PPE provides a physical barrier that protects your eyes, nose, mouth, skin, and clothing. Safely putting on, using, and removing PPE during healthcare activities relies on human decision-making and performance; therefore, it is essential to recognize risk of potential exposures and be sure PPE is used correctly and appropriately.

Module duration: 5 hours

#### **Learning objectives:**

- Explain how personal protective equipment (PPE) is used in healthcare settings
- Identify types of PPE and rationale for use
- Describe how to safely put on, use, and remove PPE



#### Module 3

#### **Basic hygiene measures:**