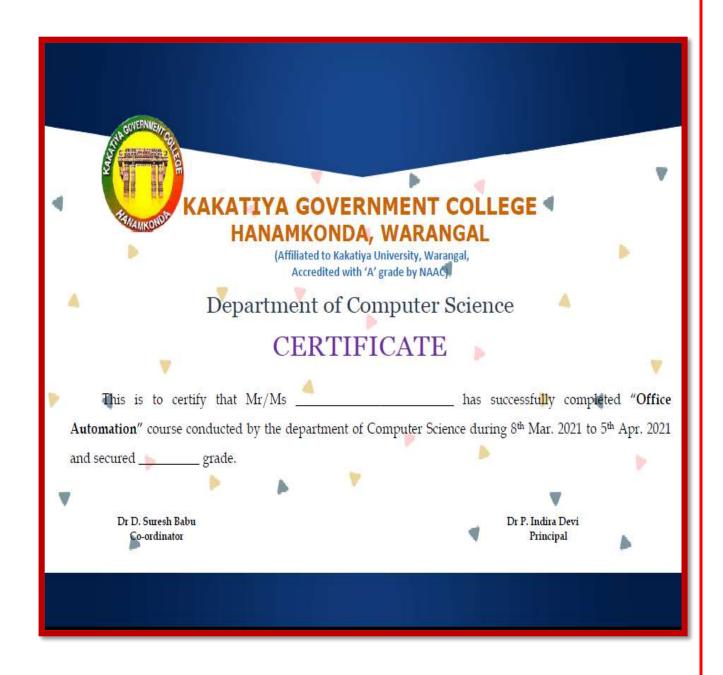

**Details of Add-On / Certificate Course** 

**Academic Year 2020 - 2021** 

# DEPARTMENT OF ENGLISH CERTIFICATE COURSE IN PROFICIENCY IN ENGLISH

# **CERTIFICATE COURSE**

in

Professional Proficiency in English

From 03-02-2021 to 19-02-2021

Offered

by

DEPARTMENT OF ENGLISH

KAKATIYA GOVERNMENT COLLEGE, HANUMAKONDA