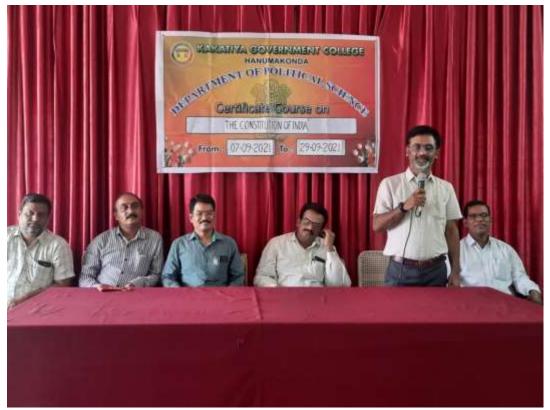

01 | H    | 10   |      |     | 210 | •   | 9   | PP       | -   | 11   | E   | 1                                       | +  |     | F) | E    | +  |     |      |
| 77  | V. Year Laga        |                      |     |     | 2  | -   | A   | H  | 0    | -    | P    | £   | 1   | 1   | 4   | AP       | -   | 1    | F   | H                                       | 10 | 2   | 1  | el.  | 4  | 4   |      |
| 25  | V. Nagaraja         |                      | 110 | 1   | 11 |     | 苴   | ot | 5    | P    |      |     | PA  | 11  |     | 0 8      | -   |      | E   | 10                                      | I  | 4   |    | PI,  |    | 1   |      |

### **MODEL CERTIFICATE**





A Somanarsaiah, Asst.prof. addressing the students on the topic



Participation of Students and staff of K.G,C.



A . Madhusudhan Reddy, Asst. Prof. briefing on the Certificate course



Principal Dr.k.Mallesham addressing inaugural Session

### STUDENT ATTENDANCE





ATTENDANCE SHEET
Department of Political Science

SESSION

### Kakativa Government College - Hanamkonda

| Name | of the Programme: THE | TIFICATE COURSE ON                      | Date:07/09/2