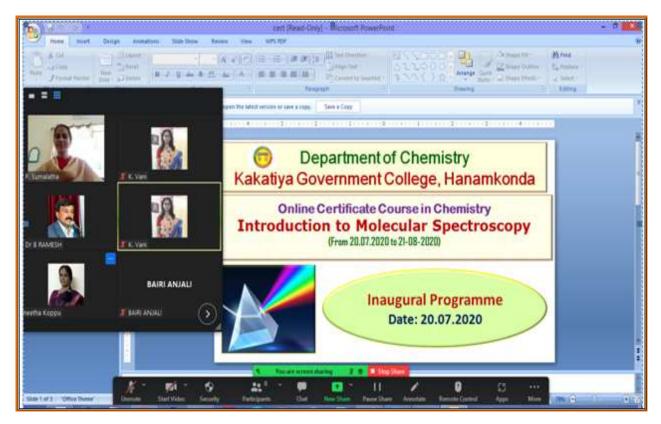

| X    | 4  | ×   |      | ×    |     |      | 8 3  | ×    | 4    |      |
| 32   | V. Vandan    |       | 006-19    | -5476   | X     | X    | 7    | A       | A.  | ×    | *   | ×    | X. | 1    | ×   | Δ    | ×     | 1    | X   | X    | ×  | ×   | 1    | 4    | x > | < ;  | X.   | λ    | ×    | λ    |
| 59   | y. Athilash  |       | 006-19    | - 3485  | X     | X    |      |         | A   |      |     |      |    |      |     | 1200 | 11 10 |      |     |      |    |     |      | M .  |     |      |      |      | N    |      |
| 60   | V - Vinay Re | ųu.   | 006-19    | - 3488  | A     | ×    |      |         | K   |      |     |      |    |      |     |      |       |      |     |      |    |     |      |      |     |      |      |      | A    |      |

#### **INAUGURAL SESSION**









#### **MODEL CERTIFICATE**



#### KAKATIYA GOVT.COLLEGE, HANAMKONDA Dist: WARANGAL., TELENGANA – 506001



(Affiliated to Kakatiya University, Warangal)
(e-mail: warangal.jkc@gmail.com, website: https://gdcts.cgg.gov.in/hanamkonda.edu)

#### **DEPARTMENT OF CHEMISTRY**

#### CERTIFICATE OF ACHIEVEMENT

| This is to certify that Mr. / Ms.                    | of                      |
|------------------------------------------------------|-------------------------|
| B.Sc I / II / III yr. has successfully completed the | e certificate course in |
| Introduction to Molecular Spectroscopy               | conducted by the        |
| Department of Chemistry, during the period           | from: 20/07/2020 to     |
| 21/08/2020 and secured A grade                       |