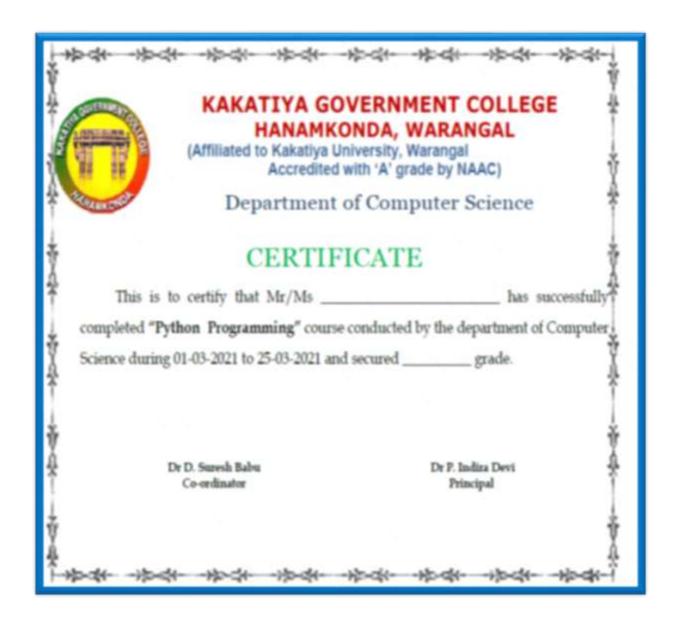

| ourse contents met with you<br>ongly disagree 2. Average 3  |           |                   | 3    |  |
| ,                     | ecture sequence was well pla<br>ongly disagree 2. Average 3 |           | 4. Strongly agree | 4    |  |
|                       | ontents were illustrated with ongly disagree 2. Average     |           | 4. Strongly agree | 2    |  |
|                       | course exposed you to new ki<br>congly disagree 2. Average  |           |                   | 3    |  |
| ****                  | course material handed out w                                |           |                   | 3    |  |
| 111/0/17/2            | 0.2.2.2.0                                                   |           | . 20 h (20)       |      |  |

### MODEL CERTIFICATE



# DEPARTMENT OF COMPUTER SCIENCE & APPLICATIONS CERTIFICATE COURSE IN OFFICE AUTOMATION

### **DEPARTMENTAL RESOLUTIONS**

| Dal                        | E: 04.02.2021                                        |
|----------------------------|------------------------------------------------------|
|                            |                                                      |
| Dresence of Districting h  | eld on today in the                                  |
|                            | ge to discous 115                                    |
| -following agenda.         |                                                      |
| 1. Roof to all all         |                                                      |
| 1. Resolve to conclud cont | ficale Courses.