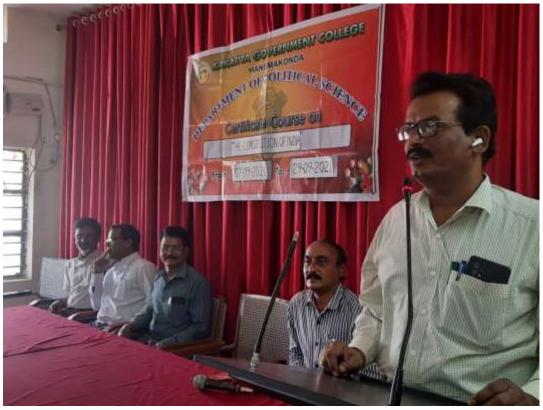

| E   | 1                                       | +  |     | F) | E    | +  |     |      |
| 77  | V. Year Laga        |                      |     |     | 2  | -   | A   | H  | 0    | -    | P    | £   | 1   | 1   | 4   | AP       | -   | 1    | F   | H                                       | 10 | 2   | 1  | el.  | 4  | 4   |      |
| 25  | V. Nagaraja         |                      | 110 | 1   | 11 |     | 苴   | ot | 5    | P    |      |     | PA  | 11  |     | 0 8      | -   |      | E   | 10                                      | I  | 4   |    | PI,  |    | 1   |      |

### **MODEL CERTIFICATE**





A Somanarsaiah, Asst.prof. addressing the students on the topic



Participation of Students and staff of K.G,C.



A . Madhusudhan Reddy, Asst. Prof. briefing on the Certificate course



Principal Dr.k.Mallesham addressing inaugural Session

### STUDENT ATTENDANCE





ATTENDANCE SHEET
Department of Political Science

SESSION

### Kakativa Government College - Hanamkonda

| Name | of the Programme: THE | TIFICATE COURSE ON                      | Date:07/09/2