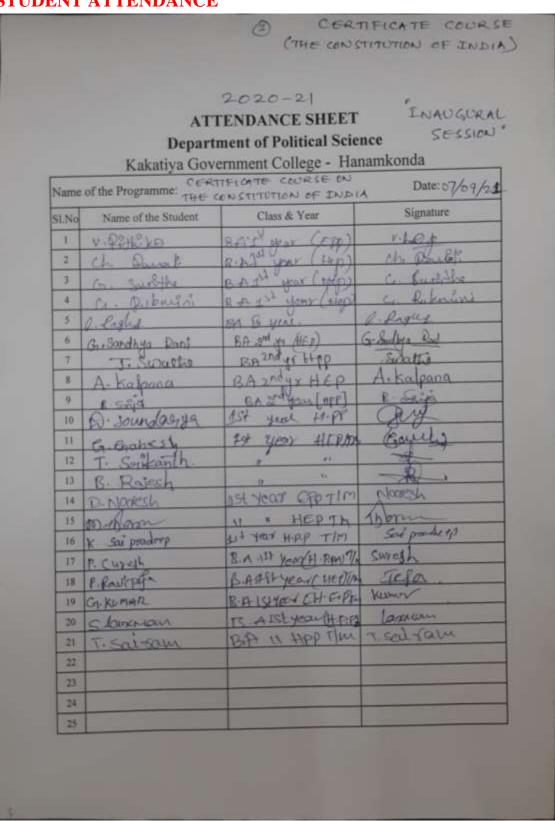

|      |
| 77  | V. Year Laga        |                      |     |     | 2  | -   | A   | H  | 0    | -    | P    | £   | 1   | 1   | 4   | AP       | -   | 1    | F   | H                                       | 10 | 2   | 1  | el.  | 4  | 4   |      |
| 25  | V. Nagaraja         |                      | 110 | 1   | 11 |     | 苴   | ot | 5    | P    |      |     | PA  | 11  |     | 0 8      | -   |      | E   | 10                                      | I  | 4   |    | PI,  |    | 1   |      |

### **MODEL CERTIFICATE**





A Somanarsaiah, Asst.prof. addressing the students on the topic



Participation of Students and staff of K.G,C.



A . Madhusudhan Reddy, Asst. Prof. briefing on the Certificate course



Principal Dr.k.Mallesham addressing inaugural Session

### STUDENT ATTENDANCE





ATTENDANCE SHEET
Department of Political Science

SESSION

### Kakativa Government College - Hanamkonda

| Name | of the Programme: THE | TIFICATE COURSE ON                      | Date:07/09/2