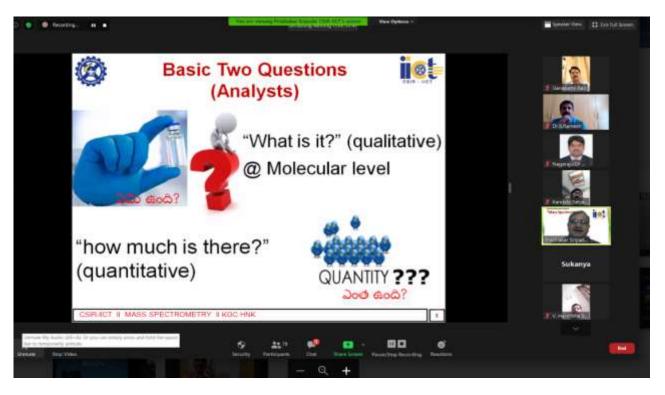

X    | 4  | ×   |      | ×    |     |      | 8 3  | ×    | 4    |      |
| 32   | V. Vandan    |       | 006-19    | -5476   | X     | X    | 7    | A       | A.  | ×    | *   | ×    | X. | 1    | ×   | Δ    | ×     | 1    | X   | X    | ×  | ×   | 1    | 4    | x > | < ;  | X.   | λ    | ×    | λ    |
| 59   | y. Athilash  |       | 006-19    | - 3485  | X     | X    |      |         | A   |      |     |      |    |      |     | 1200 | 11 10 |      |     |      |    |     |      | M .  |     |      |      |      | N    |      |
| 60   | V - Vinay Re | ųu.   | 006-19    | - 3488  | A     | ×    |      |         | K   |      |     |      |    |      |     |      |       |      |     |      |    |     |      |      |     |      |      |      | A    |      |

#### **INAUGURAL SESSION**









#### **MODEL CERTIFICATE**



#### KAKATIYA GOVT.COLLEGE, HANAMKONDA Dist: WARANGAL., TELENGANA – 506001



(Affiliated to Kakatiya University, Warangal)
(e-mail: warangal.jkc@gmail.com, website: https://gdcts.cgg.gov.in/hanamkonda.edu)

#### **DEPARTMENT OF CHEMISTRY**

#### CERTIFICATE OF ACHIEVEMENT

| This is to certify that Mr. / Ms.                    | of                      |
|------------------------------------------------------|-------------------------|
| B.Sc I / II / III yr. has successfully completed the | e certificate course in |
| Introduction to Molecular Spectroscopy               | conducted by the        |
| Department of Chemistry, during the period           | from: 20/07/2020 to     |
| 21/08/2020 and secured A grade                       |