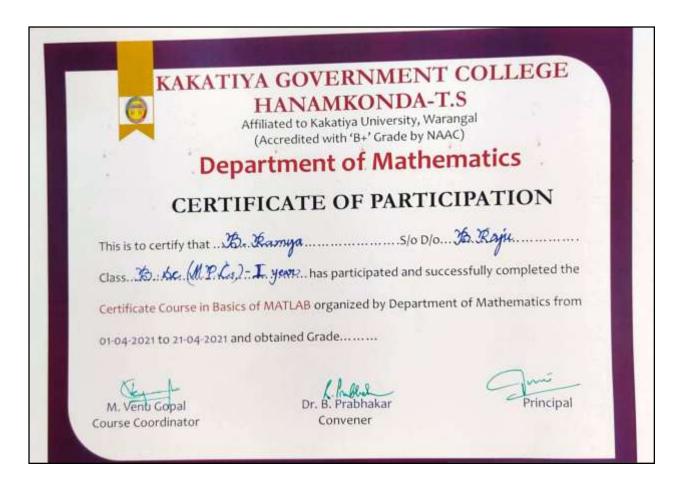

NT OF MATHEMATICS CERTIFICATE COURSE IN BASICS OF MATLAB

#### SYLLABUS:

- 1. Introduction
- 2. Arithmetic operations.
- 3. Arithmetic operations
- 4. Built-in-Math functions
- 5. Scalar variables
- 6. Creating arrays
- 7. Built- in-functions for handling arrays
- 8. Mathematical operations with arrays.
- 9. Mathematical operations with matrices.
- 10. Script files.
- 11. Programming in MATLAB
- 12. Programming in MATLAB
- 13. Two dimensional plots.
- 14. Two dimensional plots
- 15. Three dimensional plots
- 16. Three dimensional plots.
- 17. Basic Symbolic Calculus and Differential equations.
- 18. Basic Symbolic Calculus and Differential equations
- 19. Curve fitting
- 20. Interpolation.

Course Co-ordinator

Convener

Principal.

#### STUDENTS ATTENDANCE



#### **MODEL CERTIFICATE**



#### **INAUGURAL SESSION**



#### **PHOTOS**















#### **CERTIFICATE DISTRIBUTION**





## DEPARTMENT OF PHYSICS CERTIFICATE COURSE IN NANOTECHNOLOGY

#### **DEPARTMENTAL RESOLUTIONS**

| 4 3                                                                                                                                                                                                                                                       |
|-----------------------------------------------------------------------------------------------------------------------------------------------------------------------------------------------------------------------------------------------------------|
| Departmental neeting