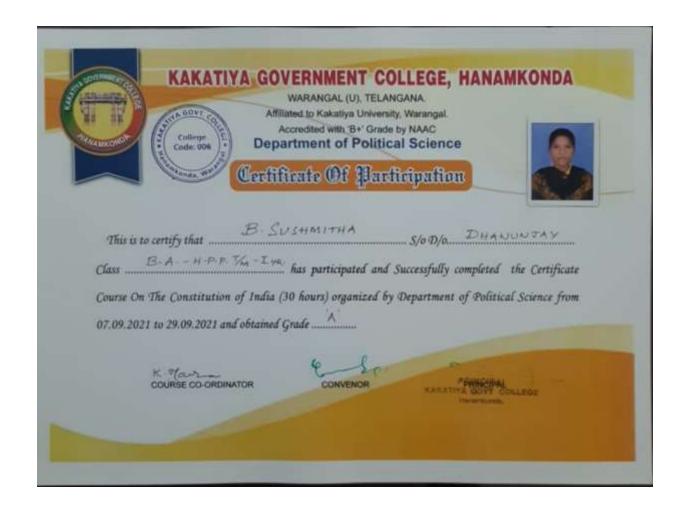

1   |    | 2    | +  | +   |      |
| 2   | T-Reheal,           |                      | -   |     |    | A   | p   | 01 | H    | 10   |      |     | 210 | •   | 9   | PP       | -   | 11   | E   | 1                                       | +  |     | F) | E    | +  |     |      |
| 77  | V. Year Laga        |                      |     |     | 2  | -   | A   | H  | 0    | -    | P    | £   | 1   | 1   | 4   | AP       | -   | 1    | F   | H                                       | 10 | 2   | 1  | el.  | 4  | 4   |      |
| 25  | V. Nagaraja         |                      | 110 | 1   | 11 |     | 苴   | ot | 5    | P    |      |     | PA  | 11  |     | 0 8      | -   |      | E   | 10                                      | I  | 4   |    | PI,  |    | 1   |      |

### **MODEL CERTIFICATE**





A Somanarsaiah, Asst.prof. addressing the students on the topic



Participation of Students and staff of K.G,C.



A . Madhusudhan Reddy, Asst. Prof. briefing on the Certificate course



Principal Dr.k.Mallesham addressing inaugural Session

### STUDENT ATTENDANCE





ATTENDANCE SHEET
Department of Political Science

SESSION

### Kakativa Government College - Hanamkonda

| Name | of the Programme: THE | TIFICATE COURSE ON                      | Date:07/09/2