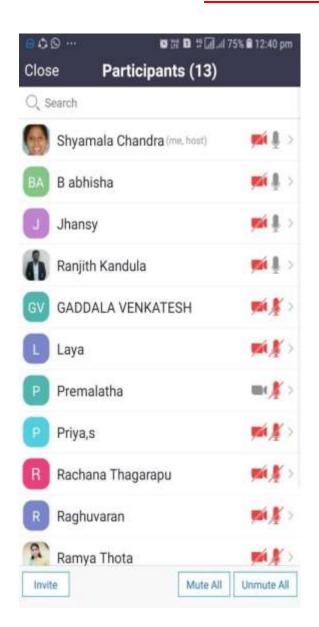

# **DEPARTMENTAL RESOLUTIONS**

| 2/2/21                                                                                                                                                                                                                                                                                                                                                                                                                                                                                                                                                                                                                                                                                                                                                                                                                                                                                                                                                                                                                                                                                                                                                                                                                                                                                                                                                                                                                                                                                                                                                                                                                                                                                                                                                                                                                                                                                                                                                                                                                                                                                                                        |
|-------------------------------------------------------------------------------------------------------------------------------------------------------------------------------------------------------------------------------------------------------------------------------------------------------------------------------------------------------------------------------------------------------------------------------------------------------------------------------------------------------------------------------------------------------------------------------------------------------------------------------------------------------------------------------------------------------------------------------------------------------------------------------------------------------------------------------------------------------------------------------------------------------------------------------------------------------------------------------------------------------------------------------------------------------------------------------------------------------------------------------------------------------------------------------------------------------------------------------------------------------------------------------------------------------------------------------------------------------------------------------------------------------------------------------------------------------------------------------------------------------------------------------------------------------------------------------------------------------------------------------------------------------------------------------------------------------------------------------------------------------------------------------------------------------------------------------------------------------------------------------------------------------------------------------------------------------------------------------------------------------------------------------------------------------------------------------------------------------------------------------|
| engineer production of the second                                                                                                                                                                                                                                                                                                                                                                                                                                                                                                                                                                                                                                                                                                                                                                                                                                                                                                                                                                                                                                                                                                                                                                                                                                                                                                                                                                                                                                                                                                                                                                                                                                                                                                                                                                                                                                                                                                                                                                                                                                                                                             |
| Dr & Indown Devi in change nous held in the                                                                                                                                                                                                                                                                                                                                                                                                                                                                                                                                                                                                                                                                                                                                                                                                                                                                                                                                                                                                                                                                                                                                                                                                                                                                                                                                                                                                                                                                                                                                                                                                                                                                                                                                                                                                                                                                                                                                                                                                                                                                                   |
| and other related tomas the activities                                                                                                                                                                                                                                                                                                                                                                                                                                                                                                                                                                                                                                                                                                                                                                                                                                                                                                                                                                                                                                                                                                                                                                                                                                                                                                                                                                                                                                                                                                                                                                                                                                                                                                                                                                                                                                                                                                                                                                                                                                                                                        |
|                                                                                                                                                                                                                                                                                                                                                                                                                                                                                                                                                                                                                                                                                                                                                                                                                                                                                                                                                                                                                                                                                                                                                                                                                                                                                                                                                                                                                                                                                                                                                                                                                                                                                                                                                                                                                                                                                                                                                                                                                                                                                                                               |
| 11 Temperal and and the second                                                                                                                                                                                                                                                                                                                                                                                                                                                                                                                                                                                                                                                                                                                                                                                                                                                                                                                                                                                                                                                                                                                                                                                                                                                                                                                                                                                                                                                                                                                                                                                                                                                                                                                                                                                                                                                                                                                                                                                                                                                                                                |
|                                                                                                                                                                                                                                                                                                                                                                                                                                                                                                                                                                                                                                                                                                                                                                                                                                                                                                                                                                                                                                                                                                                                                                                                                                                                                                                                                                                                                                                                                                                                                                                                                                                                                                                                                                                                                                                                                                                                                                                                                                                                                                                               |
| 20/2/2021 to 10/3/2021 for 15day.                                                                                                                                                                                                                                                                                                                                                                                                                                                                                                                                                                                                                                                                                                                                                                                                                                                                                                                                                                                                                                                                                                                                                                                                                                                                                                                                                                                                                                                                                                                                                                                                                                                                                                                                                                                                                                                                                                                                                                                                                                                                                             |
| 1. Protestional professiony in English                                                                                                                                                                                                                                                                                                                                                                                                                                                                                                                                                                                                                                                                                                                                                                                                                                                                                                                                                                                                                                                                                                                                                                                                                                                                                                                                                                                                                                                                                                                                                                                                                                                                                                                                                                                                                                                                                                                                                                                                                                                                                        |
| 2. Committee English                                                                                                                                                                                                                                                                                                                                                                                                                                                                                                                                                                                                                                                                                                                                                                                                                                                                                                                                                                                                                                                                                                                                                                                                                                                                                                                                                                                                                                                                                                                                                                                                                                                                                                                                                                                                                                                                                                                                                                                                                                                                                                          |
| A11 -11 P 15 -11 II                                                                                                                                                                                                                                                                                                                                                                                                                                                                                                                                                                                                                                                                                                                                                                                                                                                                                                                                                                                                                                                                                                                                                                                                                                                                                                                                                                                                                                                                                                                                                                                                                                                                                                                                                                                                                                                                                                                                                                                                                                                                                                           |
| the latte - a - the Course The a se                                                                                                                                                                                                                                                                                                                                                                                                                                                                                                                                                                                                                                                                                                                                                                                                                                                                                                                                                                                                                                                                                                                                                                                                                                                                                                                                                                                                                                                                                                                                                                                                                                                                                                                                                                                                                                                                                                                                                                                                                                                                                           |
| The same structure of the contract of the same of the |
| The Cours are it days over. The Tome Table will a                                                                                                                                                                                                                                                                                                                                                                                                                                                                                                                                                                                                                                                                                                                                                                                                                                                                                                                                                                                                                                                                                                                                                                                                                                                                                                                                                                                                                                                                                                                                                                                                                                                                                                                                                                                                                                                                                                                                                                                                                                                                             |
| provided to the sounds in the first service.                                                                                                                                                                                                                                                                                                                                                                                                                                                                                                                                                                                                                                                                                                                                                                                                                                                                                                                                                                                                                                                                                                                                                                                                                                                                                                                                                                                                                                                                                                                                                                                                                                                                                                                                                                                                                                                                                                                                                                                                                                                                                  |
|                                                                                                                                                                                                                                                                                                                                                                                                                                                                                                                                                                                                                                                                                                                                                                                                                                                                                                                                                                                                                                                                                                                                                                                                                                                                                                                                                                                                                                                                                                                                                                                                                                                                                                                                                                                                                                                                                                                                                                                                                                                                                                                               |
| Α                                                                                                                                                                                                                                                                                                                                                                                                                                                                                                                                                                                                                                                                                                                                                                                                                                                                                                                                                                                                                                                                                                                                                                                                                                                                                                                                                                                                                                                                                                                                                                                                                                                                                                                                                                                                                                                                                                                                                                                                                                                                                                                             |
| _ 2-                                                                                                                                                                                                                                                                                                                                                                                                                                                                                                                                                                                                                                                                                                                                                                                                                                                                                                                                                                                                                                                                                                                                                                                                                                                                                                                                                                                                                                                                                                                                                                                                                                                                                                                                                                                                                                                                                                                                                                                                                                                                                                                          |
| 77 - 11                                                                                                                                                                                                                                                                                                                                                                                                                                                                                                                                                                                                                                                                                                                                                                                                                                                                                                                                                                                                                                                                                                                                                                                                                                                                                                                                                                                                                                                                                                                                                                                                                                                                                                                                                                                                                                                                                                                                                                                                                                                                                                                       |
| 2 Dr. F. Salyanarayan A                                                                                                                                                                                                                                                                                                                                                                                                                                                                                                                                                                                                                                                                                                                                                                                                                                                                                                                                                                                                                                                                                                                                                                                                                                                                                                                                                                                                                                                                                                                                                                                                                                                                                                                                                                                                                                                                                                                                                                                                                                                                                                       |
| Distriction of the                                                                                                                                                                                                                                                                                                                                                                                                                                                                                                                                                                                                                                                                                                                                                                                                                                                                                                                                                                                                                                                                                                                                                                                                                                                                                                                                                                                                                                                                                                                                                                                                                                                                                                                                                                                                                                                                                                                                                                                                                                                                                                            |
| s) M. Manojker Sauley Mrs.  w) K. Uma Kiras — (1)                                                                                                                                                                                                                                                                                                                                                                                                                                                                                                                                                                                                                                                                                                                                                                                                                                                                                                                                                                                                                                                                                                                                                                                                                                                                                                                                                                                                                                                                                                                                                                                                                                                                                                                                                                                                                                                                                                                                                                                                                                                                             |
|                                                                                                                                                                                                                                                                                                                                                                                                                                                                                                                                                                                                                                                                                                                                                                                                                                                                                                                                                                                                                                                                                                                                                                                                                                                                                                                                                                                                                                                                                                                                                                                                                                                                                                                                                                                                                                                                                                                                                                                                                                                                                                                               |
|                                                                                                                                                                                                                                                                                                                                                                                                                                                                                                                                                                                                                                                                                                                                                                                                                                                                                                                                                                                                                                                                                                                                                                                                                                                                                                                                                                                                                                                                                                                                                                                                                                                                                                                                                                                                                                                                                                                                                                                                                                                                                                                               |
|                                                                                                                                                                                                                                                                                                                                                                                                                                                                                                                                                                                                                                                                                                                                                                                                                                                                                                                                                                                                                                                                                                                                                                                                                                                                                                                                                                                                                                                                                                                                                                                                                                                                                                                                                                                                                                                                                                                                                                                                                                                                                                                               |
|                                                                                                                                                                                                                                                                                                                                                                                                                                                                                                                                                                                                                                                                                                                                                                                                                                                                                                                                                                                                                                                                                                                                                                                                                                                                                                                                                                                                                                                                                                                                                                                                                                                                                                                                                                                                                                                                                                                                                                                                                                                                                                                               |
|                                                                                                                                                                                                                                                                                                                                                                                                                                                                                                                                                                                                                                                                                                                                                                                                                                                                                                                                                                                                                                                                                                                                                                                                                                                                                                                                                                                                                                                                                                                                                                                                                                                                                                                                                                                                                                                                                                                                                                                                                                                                                                                               |
|                                                                                                                                                                                                                                                                                                                                                                                                                                                                                                                                                                                                                                                                                                                                                                                                                                                                                                                                                                                                                                                                                                                                                                                                                                                                                                                                                                                                                                                                                                                                                                                                                                                                                                                                                                                                                                                                                                                                                                                                                                                                                                                               |
|                                                                                                                                                                                                                                                                                                                                                                                                                                                                                                                                                                                                                                                                                                                                                                                                                                                                                                                                                                                                                                                                                                                                                                                                                                                                                                                                                                                                                                                                                                                                                                                                                                                                                                                                                                                                                                                                                                                                                                                                                                                                                                                               |
|                                                                                                                                                                                                                                                                                                                                                                                                                                                                                                                                                                                                                                                                                                                                                                                                                                                                                                                                                                                                                                                                                                                                                                                                                                                                                                                                                                                                                                                                                                                                                                                                                                                                                                                                                                                                                                                                                                                                                                                                                                                                                                                               |
|                                                                                                                                                                                                                                                                                                                                                                                                                                                                                                                                                                                                                                                                                                                                                                                                                                                                                                                                                                                                                                                                                                                                                                                                                                                                                                                                                                                                                                                                                                                                                                                                                                                                                                                                                                                                                                                                                                                                                                                                                                                                                                                               |