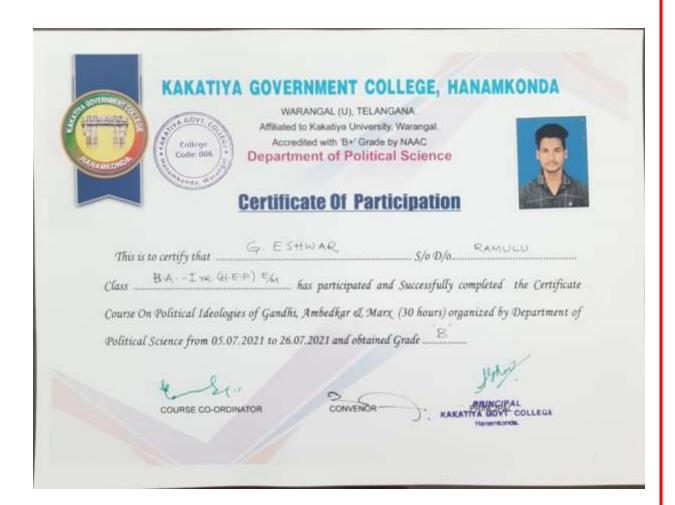

|            |      |     |      |      |       |      |        |      |     |      |       |               | - 5     | 1     | 1   |      |     |       |      | 1  |

### **MODEL CERTIFICATE**





Dr. K. Mallesham Principal Speaking about Mahatma Gandhi



B Raju, Asst. Professor addressing the gathering

# DEPARTMENT OF PUBLIC ADMINISTRATION CERTIFICATE COURSE IN GOOD GOVERNANCE

### **DEPARTMENTAL RESOLUTIONS**

|                                                                                                                             | 87                                                                                                                                                                                                                      |
|-----------------------------------------------------------------------------------------------------------------------------|------------------------------------------------------------------------------------------------------